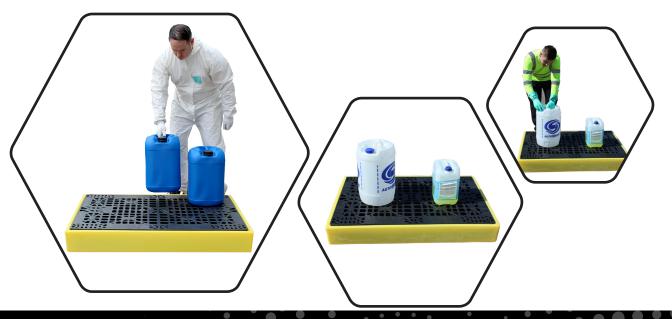

## PRODUCT OVERVIEW

Backed by our 3 year guarantee

A low profile 2-drum sump floor only 150mm high (1) 100% polyethylene for chemical compatability moulded from medium density polyethylene that can be used as a stand-alone unit or combined with oth- uv UV Stabilised ers to create unlimited bunded areas. Units can be joined together with plastic connectors to inter-link the sumps and the injection moulded mesh floor has a 1000kg static weight load.

## **SPECIFICATIONS**

| CODE | EXTERNAL SIZE<br>(L x W x H) | NO OF CONTAINERS | SUMP CAPACITY | COLOUR | TARE WEIGHT | UDL    |
|------|------------------------------|------------------|---------------|--------|-------------|--------|
| BF2  | 1260mm x 860mm x             | 2 x 205 ltr.     | 130ltr        | Yellow | 20kg        | 1000kg |
|      | 150mm                        |                  |               |        |             |        |